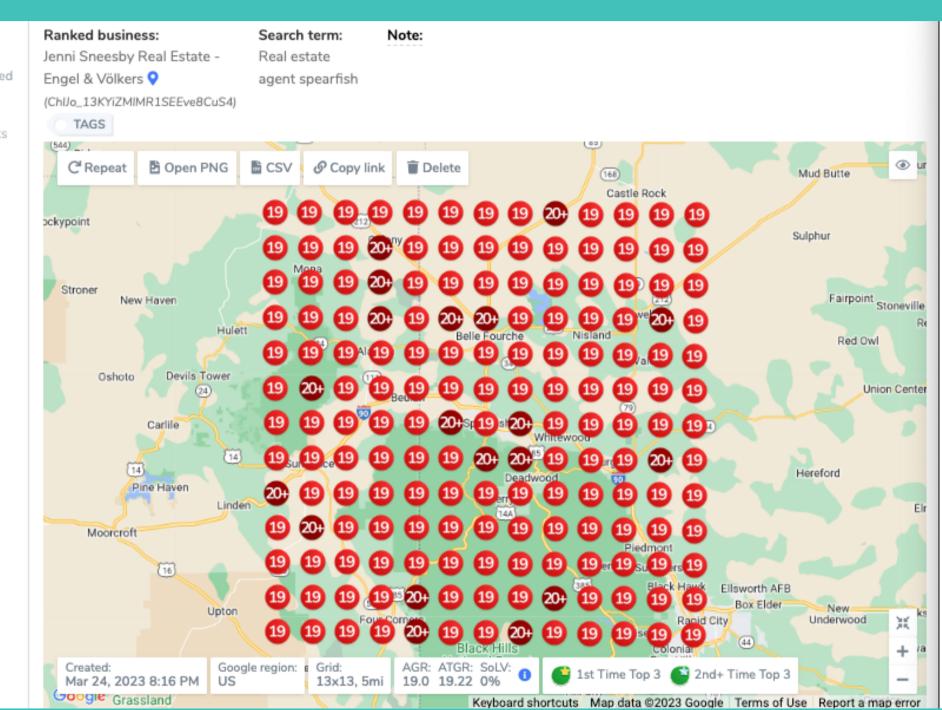

Ranked business: Search term: Note: Jenni Sneesby Real Estate -Real estate Engel & Völkers 💡 agent spearfish (ChlJo\_13KYiZMIMR1SEEve8CuS4) TAGS (544) C Repeat Delete Den PNG □ CSV @ Copy link (168) Mud Butte Castle Rock ockypoint Sulphur Stroner Fairpoint Stoneville New Haven Hulett Belle Fourche Red Owl Devils Tower Oshoto Union Center (24) Carlile (14) (14) Hereford Deadwood Pine Haven Linden Moorcroft 5 su 5 ms 5 [16] Ellsworth AFB Box Elder New Upton Rapid City Underwood 黑 (44) Black Hills coloniar + AGR: ATGR: SoLV: Google region: E Grid: Created: 陷 1st Time Top 3 🔼 2nd+ Time Top 3 5.26 5.44 0% US Apr 12, 2023 9:17 PM 13x13, 5mi Google Grassland Keyboard shortcuts Map data @2023 Google Terms of Use Report a map error