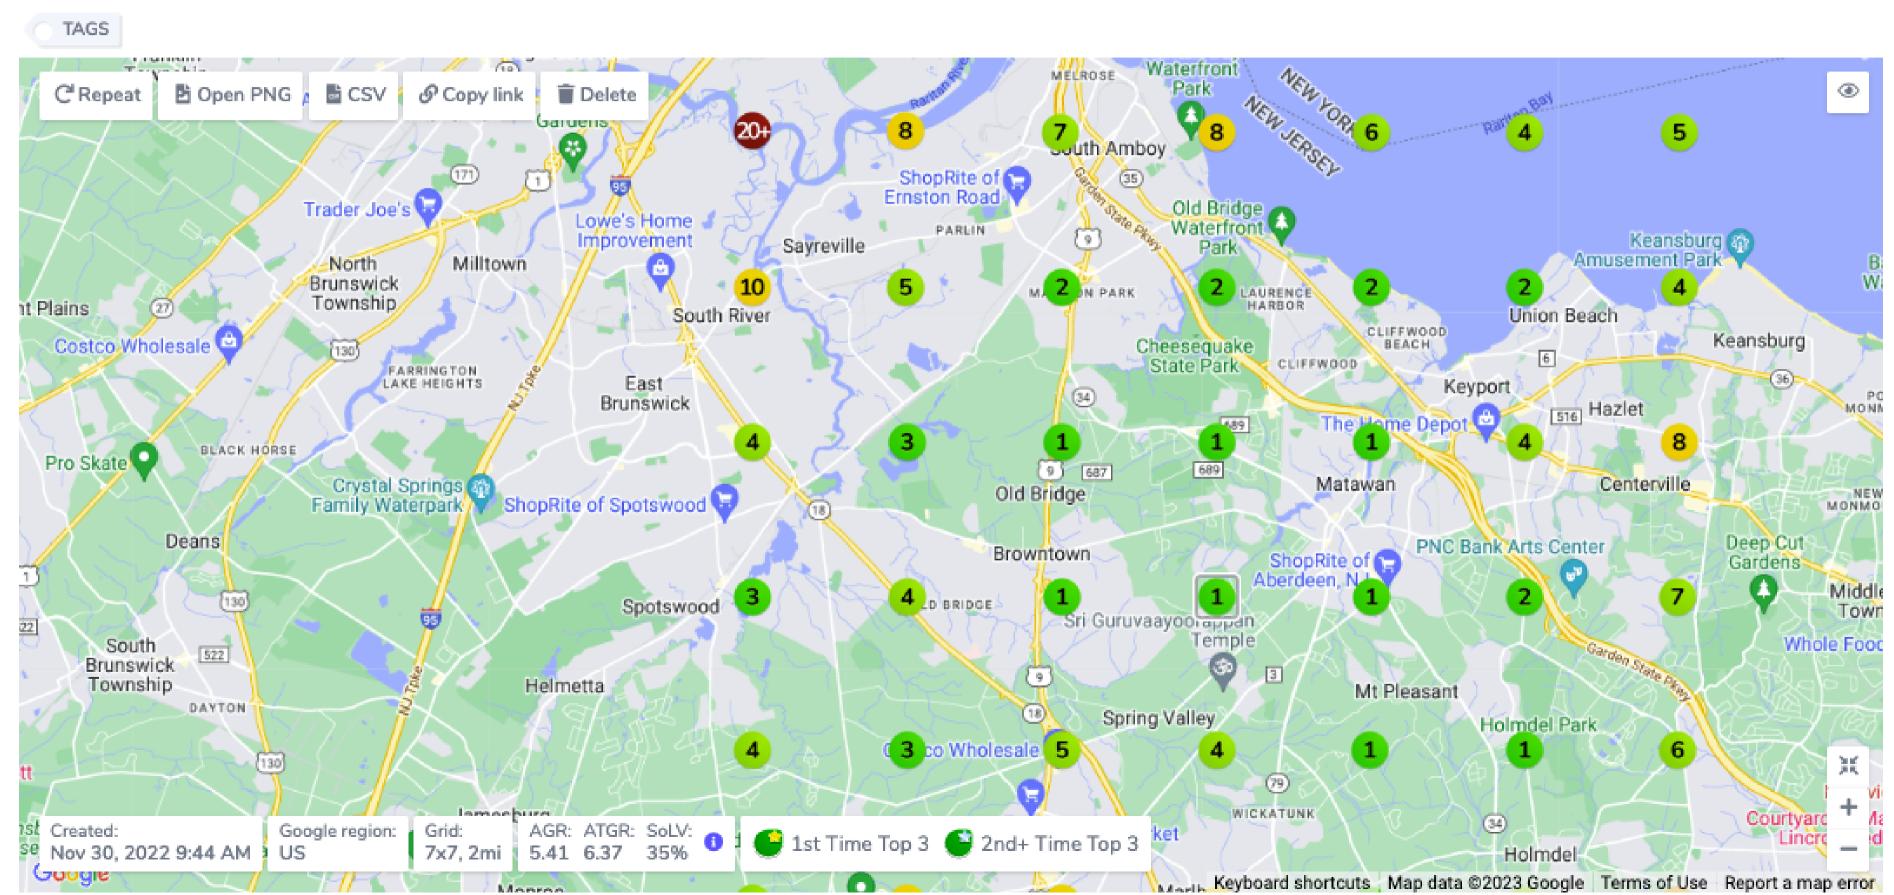

# SEARCH ENGINE OPTIMIZATION (SEO)

A WEBSITE SERVICE SO UNIQUE WE CAN ONLY WORK WITH ONE COMPANY IN A 15 MILE RADIUS

**OVER 10+ YEARS OF EXPERIENCE** 

**YOUR BUSINESS RANKED #1** 

SEARCH ENGINES
GOOGLE MAPS
VOICE SEARCHES

# SEO - HOW?

- WEBSITE CREATION/ MANAGEMENT
- ON-PAGE SEO META TITLE OPTIMIZATION META DESCRIPTION OPTIMIZATION H1-H6 TAG OPTIMIZATION INTERNAL LINKING FOOTER OPTIMIZATION AND MUCH MORE
- LOCAL SEO GOOGLE MY BUSINESS OPTIMIZATION -GMB WEBSITE - GMB DESCRIPTION - GMB SERVICE LIST
   - GMB PRODUCT LIST - GMB IMAGES - GMB POSTING
- YELP ACCOUNT CREATION AND OPTIMIZATION YELP DESCRIPTION YELP IMAGES
- FACEBOOK PAGE OPTIMIZATION FACEBOOK DESCRIPTION FACEBOOK IMAGES
- CITATION BUILDING PUT YOUR BUSINESSES INFO ON HUNDREDS OF WEBSITES SIMILAR TO FACEBOOK SOCIAL 2.0 ACCOUNTS HYPER-LOCAL CITATION BUILDING USA BIG 4 DATA AGGREGATORS VOICE SEARCH Y LINKS MP LINKS AND MUCH MORE

Ranked business: Search term: Note: Jenni Sneesby Real Estate -Real estate Engel & Völkers 💡 agent spearfish (ChlJo\_13KYiZMIMR1SEEve8CuS4) TAGS (544) C Repeat Delete Den PNG □ CSV @ Copy link (168) Mud Butte Castle Rock ockypoint Sulphur Stroner Fairpoint Stoneville New Haven Hulett Belle Fourche Red Owl Devils Tower Oshoto Union Center (24) Carlile (14) (14) Hereford Deadwood Pine Haven Linden Moorcroft 5 su 5 ms 5 [16] Ellsworth AFB Box Elder New Upton Rapid City Underwood 黑 (44) Black Hills coloniar + AGR: ATGR: SoLV: Google region: E Grid: Created: 陷 1st Time Top 3 🔼 2nd+ Time Top 3 5.26 5.44 0% US Apr 12, 2023 9:17 PM 13x13, 5mi Google Grassland Keyboard shortcuts Map data @2023 Google Terms of Use Report a map error