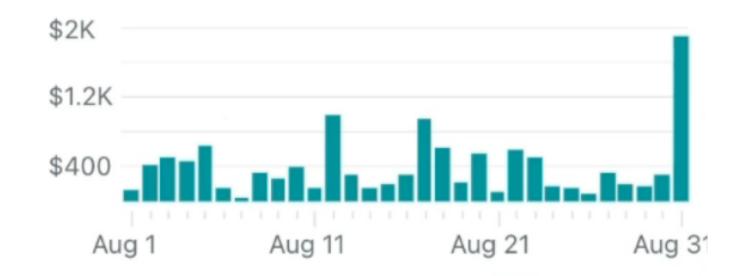

# Before SEO:

Total sales Aug 1–31

\$11,990.08

144 orders

#### Total sales over time

#### View report

| Total sales breakdown  | Aug 1–31    |
|------------------------|-------------|
| Orders                 | \$11,990.08 |
| Returns                | \$0.00      |
| Total sales            | \$11,990.08 |
| Total sales by channel | Aug 1–31    |
| Online Store           | \$7,594.50  |
| 98 orders              |             |
| Other                  | \$4,395.58  |