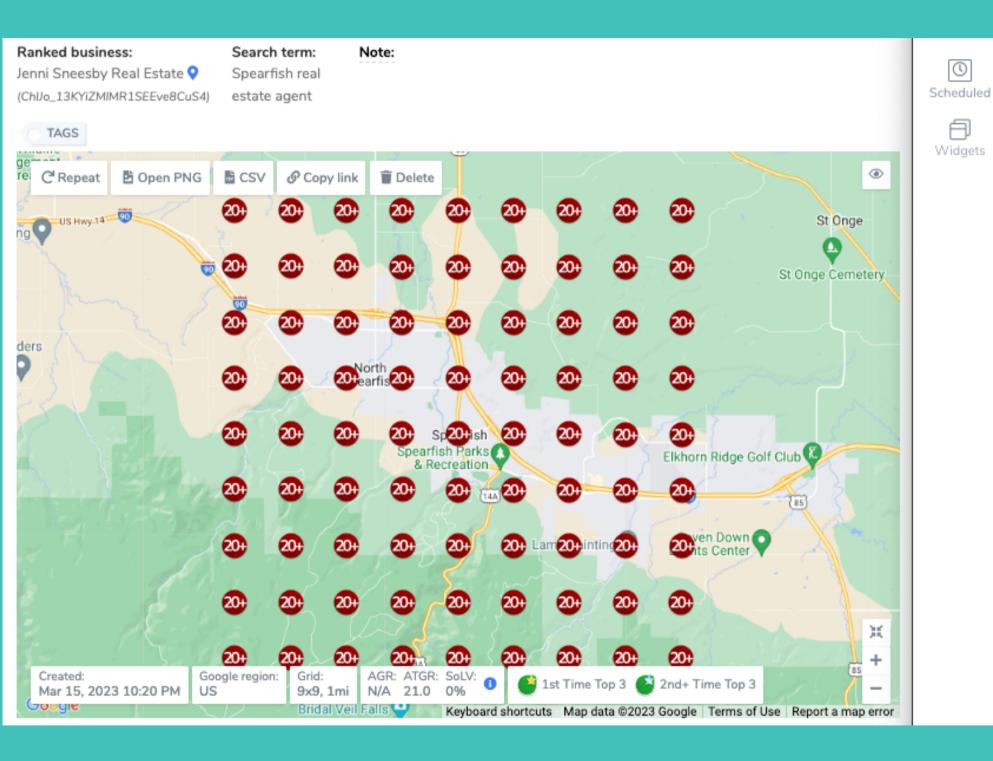

# SEARCH ENGINE OPTIMIZATION (SEO)

A WEBSITE SERVICE SO UNIQUE WE CAN ONLY WORK WITH ONE COMPANY IN A 15 MILE RADIUS

**OVER 10+ YEARS OF EXPERIENCE** 

**YOUR BUSINESS RANKED #1** 

SEARCH ENGINES
GOOGLE MAPS
VOICE SEARCHES